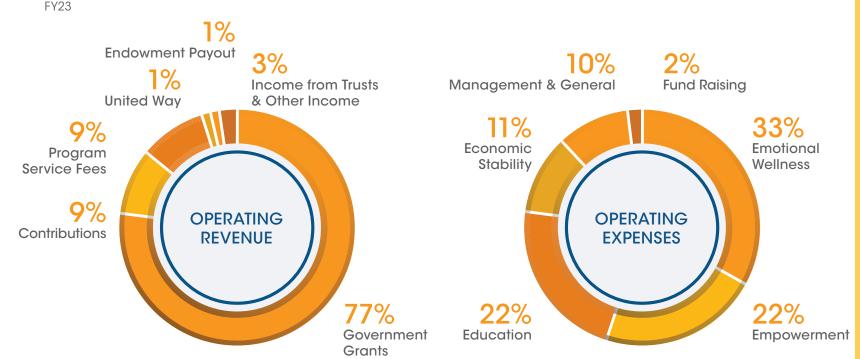

## STATEMENT OF ACTIVITIES

Years Ended June 30, 2023 and 2022 Amounts in 000's

| ts in 000's                                                                                                                                                                                                                                                                                                                                                                                                                                                                                                                                                                                                                                                                                                                                                                                                                                                                                                                                                                                                                                                                                                                                                                                                                                                                                                                                                                                                                                                                                                                                                                                                                                                                                                                                                                                                                                                                                                                                                                                                                                                                                                                    |                                                                      |                                                                            |
|--------------------------------------------------------------------------------------------------------------------------------------------------------------------------------------------------------------------------------------------------------------------------------------------------------------------------------------------------------------------------------------------------------------------------------------------------------------------------------------------------------------------------------------------------------------------------------------------------------------------------------------------------------------------------------------------------------------------------------------------------------------------------------------------------------------------------------------------------------------------------------------------------------------------------------------------------------------------------------------------------------------------------------------------------------------------------------------------------------------------------------------------------------------------------------------------------------------------------------------------------------------------------------------------------------------------------------------------------------------------------------------------------------------------------------------------------------------------------------------------------------------------------------------------------------------------------------------------------------------------------------------------------------------------------------------------------------------------------------------------------------------------------------------------------------------------------------------------------------------------------------------------------------------------------------------------------------------------------------------------------------------------------------------------------------------------------------------------------------------------------------|----------------------------------------------------------------------|----------------------------------------------------------------------------|
| OPERATING REVENUE                                                                                                                                                                                                                                                                                                                                                                                                                                                                                                                                                                                                                                                                                                                                                                                                                                                                                                                                                                                                                                                                                                                                                                                                                                                                                                                                                                                                                                                                                                                                                                                                                                                                                                                                                                                                                                                                                                                                                                                                                                                                                                              | 2023                                                                 | 2022                                                                       |
| Government Grants                                                                                                                                                                                                                                                                                                                                                                                                                                                                                                                                                                                                                                                                                                                                                                                                                                                                                                                                                                                                                                                                                                                                                                                                                                                                                                                                                                                                                                                                                                                                                                                                                                                                                                                                                                                                                                                                                                                                                                                                                                                                                                              | 99,243                                                               | 79,321                                                                     |
| Program Service Fees                                                                                                                                                                                                                                                                                                                                                                                                                                                                                                                                                                                                                                                                                                                                                                                                                                                                                                                                                                                                                                                                                                                                                                                                                                                                                                                                                                                                                                                                                                                                                                                                                                                                                                                                                                                                                                                                                                                                                                                                                                                                                                           | 11,146                                                               | 8,273                                                                      |
| Contributions                                                                                                                                                                                                                                                                                                                                                                                                                                                                                                                                                                                                                                                                                                                                                                                                                                                                                                                                                                                                                                                                                                                                                                                                                                                                                                                                                                                                                                                                                                                                                                                                                                                                                                                                                                                                                                                                                                                                                                                                                                                                                                                  | 11,760                                                               | 11,518                                                                     |
| United Way                                                                                                                                                                                                                                                                                                                                                                                                                                                                                                                                                                                                                                                                                                                                                                                                                                                                                                                                                                                                                                                                                                                                                                                                                                                                                                                                                                                                                                                                                                                                                                                                                                                                                                                                                                                                                                                                                                                                                                                                                                                                                                                     | 1,382                                                                | 1,403                                                                      |
| Endowment Payout                                                                                                                                                                                                                                                                                                                                                                                                                                                                                                                                                                                                                                                                                                                                                                                                                                                                                                                                                                                                                                                                                                                                                                                                                                                                                                                                                                                                                                                                                                                                                                                                                                                                                                                                                                                                                                                                                                                                                                                                                                                                                                               | 1,668                                                                | 1,668                                                                      |
| Income from Trusts & Other Income                                                                                                                                                                                                                                                                                                                                                                                                                                                                                                                                                                                                                                                                                                                                                                                                                                                                                                                                                                                                                                                                                                                                                                                                                                                                                                                                                                                                                                                                                                                                                                                                                                                                                                                                                                                                                                                                                                                                                                                                                                                                                              | 3,959                                                                | 4,724                                                                      |
| TOTAL OPERATING REVENUE                                                                                                                                                                                                                                                                                                                                                                                                                                                                                                                                                                                                                                                                                                                                                                                                                                                                                                                                                                                                                                                                                                                                                                                                                                                                                                                                                                                                                                                                                                                                                                                                                                                                                                                                                                                                                                                                                                                                                                                                                                                                                                        | 129,158                                                              | 106,907                                                                    |
| <b>*************************************</b>                                                                                                                                                                                                                                                                                                                                                                                                                                                                                                                                                                                                                                                                                                                                                                                                                                                                                                                                                                                                                                                                                                                                                                                                                                                                                                                                                                                                                                                                                                                                                                                                                                                                                                                                                                                                                                                                                                                                                                                                                                                                                   | **********                                                           | <b>*************************************</b>                               |
| OPERATING EXPENSES                                                                                                                                                                                                                                                                                                                                                                                                                                                                                                                                                                                                                                                                                                                                                                                                                                                                                                                                                                                                                                                                                                                                                                                                                                                                                                                                                                                                                                                                                                                                                                                                                                                                                                                                                                                                                                                                                                                                                                                                                                                                                                             |                                                                      |                                                                            |
| PROGRAM EXPENSES                                                                                                                                                                                                                                                                                                                                                                                                                                                                                                                                                                                                                                                                                                                                                                                                                                                                                                                                                                                                                                                                                                                                                                                                                                                                                                                                                                                                                                                                                                                                                                                                                                                                                                                                                                                                                                                                                                                                                                                                                                                                                                               | 40.404                                                               | 00.500                                                                     |
| Emotional Wellness                                                                                                                                                                                                                                                                                                                                                                                                                                                                                                                                                                                                                                                                                                                                                                                                                                                                                                                                                                                                                                                                                                                                                                                                                                                                                                                                                                                                                                                                                                                                                                                                                                                                                                                                                                                                                                                                                                                                                                                                                                                                                                             | 42,694                                                               | 30,599                                                                     |
| Empowerment                                                                                                                                                                                                                                                                                                                                                                                                                                                                                                                                                                                                                                                                                                                                                                                                                                                                                                                                                                                                                                                                                                                                                                                                                                                                                                                                                                                                                                                                                                                                                                                                                                                                                                                                                                                                                                                                                                                                                                                                                                                                                                                    | 28,195                                                               | 27,301                                                                     |
| Education  Face and the Charles list of the Ch | 27,500<br>14,556                                                     | 23,910                                                                     |
| Economic Stability                                                                                                                                                                                                                                                                                                                                                                                                                                                                                                                                                                                                                                                                                                                                                                                                                                                                                                                                                                                                                                                                                                                                                                                                                                                                                                                                                                                                                                                                                                                                                                                                                                                                                                                                                                                                                                                                                                                                                                                                                                                                                                             |                                                                      | 12,744                                                                     |
| Total Program Expenses                                                                                                                                                                                                                                                                                                                                                                                                                                                                                                                                                                                                                                                                                                                                                                                                                                                                                                                                                                                                                                                                                                                                                                                                                                                                                                                                                                                                                                                                                                                                                                                                                                                                                                                                                                                                                                                                                                                                                                                                                                                                                                         | 112,945                                                              | 94,554                                                                     |
| Management & General                                                                                                                                                                                                                                                                                                                                                                                                                                                                                                                                                                                                                                                                                                                                                                                                                                                                                                                                                                                                                                                                                                                                                                                                                                                                                                                                                                                                                                                                                                                                                                                                                                                                                                                                                                                                                                                                                                                                                                                                                                                                                                           | 13,131                                                               | 10,461                                                                     |
| Fund Raising                                                                                                                                                                                                                                                                                                                                                                                                                                                                                                                                                                                                                                                                                                                                                                                                                                                                                                                                                                                                                                                                                                                                                                                                                                                                                                                                                                                                                                                                                                                                                                                                                                                                                                                                                                                                                                                                                                                                                                                                                                                                                                                   | 2,724                                                                | 2,398                                                                      |
|                                                                                                                                                                                                                                                                                                                                                                                                                                                                                                                                                                                                                                                                                                                                                                                                                                                                                                                                                                                                                                                                                                                                                                                                                                                                                                                                                                                                                                                                                                                                                                                                                                                                                                                                                                                                                                                                                                                                                                                                                                                                                                                                |                                                                      |                                                                            |
| TOTAL OPERATING EXPENSES                                                                                                                                                                                                                                                                                                                                                                                                                                                                                                                                                                                                                                                                                                                                                                                                                                                                                                                                                                                                                                                                                                                                                                                                                                                                                                                                                                                                                                                                                                                                                                                                                                                                                                                                                                                                                                                                                                                                                                                                                                                                                                       | 128,800                                                              | 107,413                                                                    |
| TOTAL OPERATING EXPENSES  OPERATING SURPLUS (DEFICIT)                                                                                                                                                                                                                                                                                                                                                                                                                                                                                                                                                                                                                                                                                                                                                                                                                                                                                                                                                                                                                                                                                                                                                                                                                                                                                                                                                                                                                                                                                                                                                                                                                                                                                                                                                                                                                                                                                                                                                                                                                                                                          | 128,800<br>358                                                       | 107,413<br>(506)                                                           |
|                                                                                                                                                                                                                                                                                                                                                                                                                                                                                                                                                                                                                                                                                                                                                                                                                                                                                                                                                                                                                                                                                                                                                                                                                                                                                                                                                                                                                                                                                                                                                                                                                                                                                                                                                                                                                                                                                                                                                                                                                                                                                                                                | 358                                                                  | (506)                                                                      |
| OPERATING SURPLUS (DEFICIT)                                                                                                                                                                                                                                                                                                                                                                                                                                                                                                                                                                                                                                                                                                                                                                                                                                                                                                                                                                                                                                                                                                                                                                                                                                                                                                                                                                                                                                                                                                                                                                                                                                                                                                                                                                                                                                                                                                                                                                                                                                                                                                    | 358                                                                  | (506)                                                                      |
| OPERATING SURPLUS (DEFICIT)                                                                                                                                                                                                                                                                                                                                                                                                                                                                                                                                                                                                                                                                                                                                                                                                                                                                                                                                                                                                                                                                                                                                                                                                                                                                                                                                                                                                                                                                                                                                                                                                                                                                                                                                                                                                                                                                                                                                                                                                                                                                                                    | 358                                                                  | (506)                                                                      |
| OPERATING SURPLUS (DEFICIT)  OTHER CHANGES IN NET ASSETS                                                                                                                                                                                                                                                                                                                                                                                                                                                                                                                                                                                                                                                                                                                                                                                                                                                                                                                                                                                                                                                                                                                                                                                                                                                                                                                                                                                                                                                                                                                                                                                                                                                                                                                                                                                                                                                                                                                                                                                                                                                                       | 358                                                                  | (506)                                                                      |
| OPERATING SURPLUS (DEFICIT)  OTHER CHANGES IN NET ASSETS  Depreciation & Amortization                                                                                                                                                                                                                                                                                                                                                                                                                                                                                                                                                                                                                                                                                                                                                                                                                                                                                                                                                                                                                                                                                                                                                                                                                                                                                                                                                                                                                                                                                                                                                                                                                                                                                                                                                                                                                                                                                                                                                                                                                                          | 358<br>(1,218)                                                       | <b>(506) (306) (1,057)</b>                                                 |
| OPERATING SURPLUS (DEFICIT)  OTHER CHANGES IN NET ASSETS  Depreciation & Amortization  Net Investment Gains (Losses)                                                                                                                                                                                                                                                                                                                                                                                                                                                                                                                                                                                                                                                                                                                                                                                                                                                                                                                                                                                                                                                                                                                                                                                                                                                                                                                                                                                                                                                                                                                                                                                                                                                                                                                                                                                                                                                                                                                                                                                                           | 358<br>(1,218)<br>2,663                                              | (506)<br>(1,057)<br>(9,562)                                                |
| OPERATING SURPLUS (DEFICIT)  OTHER CHANGES IN NET ASSETS  Depreciation & Amortization  Net Investment Gains (Losses)  Change in Pension Liability                                                                                                                                                                                                                                                                                                                                                                                                                                                                                                                                                                                                                                                                                                                                                                                                                                                                                                                                                                                                                                                                                                                                                                                                                                                                                                                                                                                                                                                                                                                                                                                                                                                                                                                                                                                                                                                                                                                                                                              | 358<br>(1,218)<br>2,663<br>594                                       | (506)<br>(1,057)<br>(9,562)<br>(213)                                       |
| OPERATING SURPLUS (DEFICIT)  OTHER CHANGES IN NET ASSETS  Depreciation & Amortization  Net Investment Gains (Losses)  Change in Pension Liability  Change in Market Value of Interest Rate Swap                                                                                                                                                                                                                                                                                                                                                                                                                                                                                                                                                                                                                                                                                                                                                                                                                                                                                                                                                                                                                                                                                                                                                                                                                                                                                                                                                                                                                                                                                                                                                                                                                                                                                                                                                                                                                                                                                                                                | 358  (1,218) 2,663 594 778                                           | (506)<br>(1,057)<br>(9,562)<br>(213)<br>1,530                              |
| OPERATING SURPLUS (DEFICIT)  OTHER CHANGES IN NET ASSETS  Depreciation & Amortization  Net Investment Gains (Losses)  Change in Pension Liability  Change in Market Value of Interest Rate Swap  PPP Loan                                                                                                                                                                                                                                                                                                                                                                                                                                                                                                                                                                                                                                                                                                                                                                                                                                                                                                                                                                                                                                                                                                                                                                                                                                                                                                                                                                                                                                                                                                                                                                                                                                                                                                                                                                                                                                                                                                                      | 358  (1,218) 2,663 594 778 0                                         | (506)<br>(1,057)<br>(9,562)<br>(213)<br>1,530<br>9,670                     |
| OPERATING SURPLUS (DEFICIT)  ON OTHER CHANGES IN NET ASSETS  Depreciation & Amortization  Net Investment Gains (Losses)  Change in Pension Liability  Change in Market Value of Interest Rate Swap  PPP Loan  Inherent Contribution of HACC                                                                                                                                                                                                                                                                                                                                                                                                                                                                                                                                                                                                                                                                                                                                                                                                                                                                                                                                                                                                                                                                                                                                                                                                                                                                                                                                                                                                                                                                                                                                                                                                                                                                                                                                                                                                                                                                                    | 358  (1,218) 2,663 594 778 0 3,279                                   | (506)  (1,057) (9,562) (213) 1,530 9,670 0                                 |
| OPERATING SURPLUS (DEFICIT)  OTHER CHANGES IN NET ASSETS  Depreciation & Amortization  Net Investment Gains (Losses)  Change in Pension Liability  Change in Market Value of Interest Rate Swap  PPP Loan  Inherent Contribution of HACC  Inherent Contribution of I-Grow                                                                                                                                                                                                                                                                                                                                                                                                                                                                                                                                                                                                                                                                                                                                                                                                                                                                                                                                                                                                                                                                                                                                                                                                                                                                                                                                                                                                                                                                                                                                                                                                                                                                                                                                                                                                                                                      | 358  (1,218) 2,663 594 778 0 3,279 0                                 | (506)  (1,057) (9,562) (213) 1,530 9,670 0 2,988                           |
| OPERATING SURPLUS (DEFICIT)  OTHER CHANGES IN NET ASSETS  Depreciation & Amortization  Net Investment Gains (Losses)  Change in Pension Liability  Change in Market Value of Interest Rate Swap  PPP Loan  Inherent Contribution of HACC  Inherent Contribution of I-Grow  Transfer of Assets of I-Grow                                                                                                                                                                                                                                                                                                                                                                                                                                                                                                                                                                                                                                                                                                                                                                                                                                                                                                                                                                                                                                                                                                                                                                                                                                                                                                                                                                                                                                                                                                                                                                                                                                                                                                                                                                                                                        | 358  (1,218) 2,663 594 778 0 3,279 0 (2,868)                         | (506)  (1,057) (9,562) (213) 1,530 9,670 0 2,988 0                         |
| OPERATING SURPLUS (DEFICIT)  ON OTHER CHANGES IN NET ASSETS  Depreciation & Amortization  Net Investment Gains (Losses)  Change in Pension Liability  Change in Market Value of Interest Rate Swap  PPP Loan  Inherent Contribution of HACC  Inherent Contribution of I-Grow  Transfer of Assets of I-Grow  Capital Grants                                                                                                                                                                                                                                                                                                                                                                                                                                                                                                                                                                                                                                                                                                                                                                                                                                                                                                                                                                                                                                                                                                                                                                                                                                                                                                                                                                                                                                                                                                                                                                                                                                                                                                                                                                                                     | 358  (1,218) 2,663 594 778 0 3,279 0 (2,868) 2,783                   | (506)  (1,057) (9,562) (213) 1,530 9,670 0 2,988 0 2,452                   |
| OPERATING SURPLUS (DEFICIT)  OTHER CHANGES IN NET ASSETS  Depreciation & Amortization  Net Investment Gains (Losses)  Change in Pension Liability  Change in Market Value of Interest Rate Swap  PPP Loan  Inherent Contribution of HACC  Inherent Contribution of I-Grow  Transfer of Assets of I-Grow  Capital Grants  Release of Restiction                                                                                                                                                                                                                                                                                                                                                                                                                                                                                                                                                                                                                                                                                                                                                                                                                                                                                                                                                                                                                                                                                                                                                                                                                                                                                                                                                                                                                                                                                                                                                                                                                                                                                                                                                                                 | 358  (1,218) 2,663 594 778 0 3,279 0 (2,868) 2,783 1,243             | (506)  (1,057) (9,562) (213) 1,530 9,670 0 2,988 0 2,452 (797)             |
| OPERATING SURPLUS (DEFICIT)  OTHER CHANGES IN NET ASSETS  Depreciation & Amortization  Net Investment Gains (Losses)  Change in Pension Liability  Change in Market Value of Interest Rate Swap  PPP Loan  Inherent Contribution of HACC  Inherent Contribution of I-Grow  Transfer of Assets of I-Grow  Capital Grants  Release of Restiction  NON OPERATING ACTIVITY                                                                                                                                                                                                                                                                                                                                                                                                                                                                                                                                                                                                                                                                                                                                                                                                                                                                                                                                                                                                                                                                                                                                                                                                                                                                                                                                                                                                                                                                                                                                                                                                                                                                                                                                                         | 358  (1,218) 2,663 594 778 0 3,279 0 (2,868) 2,783 1,243 7,254       | (506)  (1,057) (9,562) (213) 1,530 9,670 0 2,988 0 2,452 (797) 5,011       |
| OPERATING SURPLUS (DEFICIT)  OTHER CHANGES IN NET ASSETS  Depreciation & Amortization  Net Investment Gains (Losses)  Change in Pension Liability  Change in Market Value of Interest Rate Swap  PPP Loan  Inherent Contribution of HACC  Inherent Contribution of I-Grow  Transfer of Assets of I-Grow  Capital Grants  Release of Restiction  NON OPERATING ACTIVITY  TOTAL CHANGE IN NET ASSETS                                                                                                                                                                                                                                                                                                                                                                                                                                                                                                                                                                                                                                                                                                                                                                                                                                                                                                                                                                                                                                                                                                                                                                                                                                                                                                                                                                                                                                                                                                                                                                                                                                                                                                                             | 358  (1,218) 2,663 594 778 0 3,279 0 (2,868) 2,783 1,243 7,254 7,612 | (506)  (1,057) (9,562) (213) 1,530 9,670 0 2,988 0 2,452 (797) 5,011 4,505 |