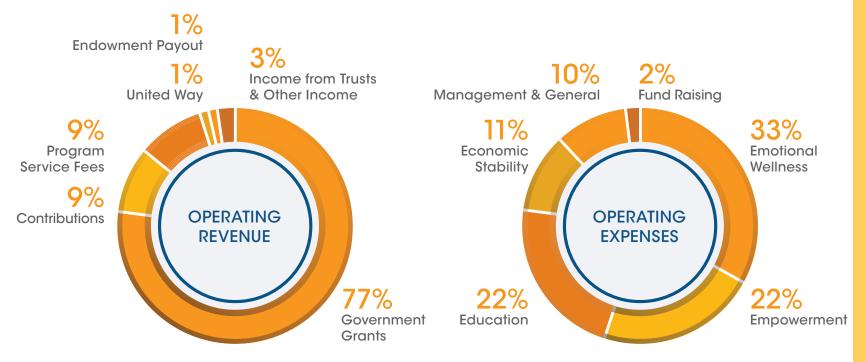

## **BREAKDOWN OF EXPENSES**

FY23



## STATEMENT OF FINANCIAL POSITION

June 30, 2023 and 2022 Amounts in 000's

| ASSETS                        | 2023    | 2022    |
|-------------------------------|---------|---------|
| Cash                          | 15,324  | 12,220  |
| Receivables                   | 28,247  | 20,758  |
| I-Grow assets                 | 0       | 2,988   |
| Investments                   | 44,259  | 42,253  |
| Interest in trusts            | 17,231  | 16,656  |
| Property and equipment        | 31,690  | 22,477  |
| Construction work in Progress | 0       | 3,494   |
| Lease ROU Asset               | 10,325  |         |
| Other                         | 1,448   | 1,072   |
| TOTAL ASSETS                  | 148,524 | 121,918 |

## LIABILITIES AND NET ASSETS Accounts payable and accruals 13,147 11,21